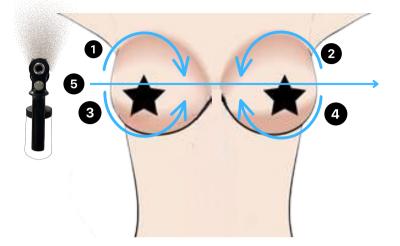

# The blue line represents the spray pass (when the trigger is pulled).

The spray gun will follow the path of the blue arrows.

**Step 9 Breasts** *Client's arms resting on head* 

Step 10 Stomach

Client's arms resting on head

**Step 11 Bikini** Client's legs straight, feet hip width apart

**Step 12 Front of legs** *Client's legs straight, feet hip width apart* 