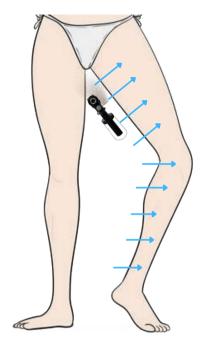

# Step 1 Neck and Back Client in Mummy Position



### **Step 2 Bum "Smile Lines"** *Client's knees bent, sticking bum out*



Step 3 Bum Client's legs straight with hands on head



**Step 4 Back of Legs** *Client's legs straight, feet hip width apart* 



#### Step 5 Back of arm

Client's arms out in "T" shape, showing back of hand with fingers clawed



**Step 7 Face & Neck** Client's arms hanging loosely by sides





**Step 8 Chest** Client's arms hanging loosely by sides





**Step 9 Breasts** *Client's arms resting on head* 



Step 10 Stomach

Client's arms resting on head



**Step 11 Bikini** Client's legs straight, feet hip width apart

**Step 12 Front of legs** *Client's legs straight, feet hip width apart* 





**Step 13 Inside of legs** Client's foot turned out, knee bent



## Step 14 Front of arms

Client's arms out in "T" shape, showing back of hand with fingers clawed



**Step 15 Side of Body** Client facing sideways in mummy position



Step 16 Hands

Client facing forward, hands slightly raised, fingers clawed