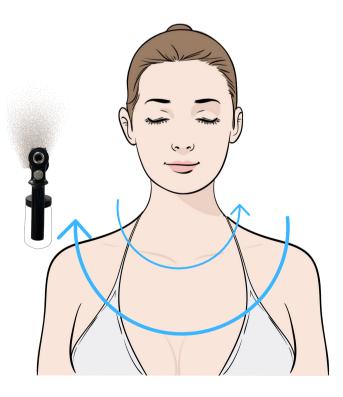

# The blue line represents the spray pass (when the trigger is pulled).

The spray gun will follow the path of the blue arrows.

#### Step 5 Back of arm

Client's arms out in "T" shape, showing back of hand with fingers clawed

**Step 7 Face & Neck** Client's arms hanging loosely by sides

**Step 8 Chest** Client's arms hanging loosely by sides