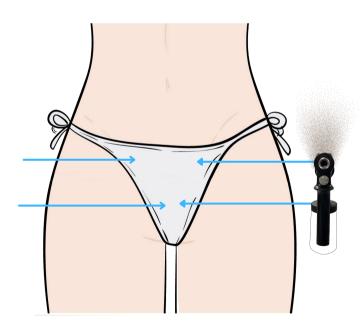

**Step 9 Breasts** *Client's arms resting on head* 

Step 10 Stomach

Client's arms resting on head

**Step 11 Bikini** Client's legs straight, feet hip width apart

**Step 12 Front of legs** *Client's legs straight, feet hip width apart* 