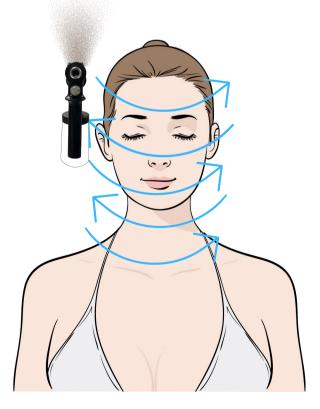

# The blue line represents the spray pass (when the trigger is pulled).

The spray gun will follow the path of the blue arrows.

#### Step 5 Back of arm

Client's arms out in "T" shape, showing back of hand with fingers clawed

**Step 7 Face & Neck** Client's arms hanging loosely by sides

**Step 8 Chest** Client's arms hanging loosely by sides