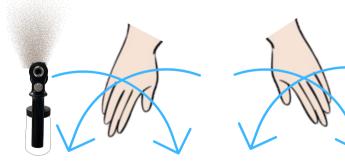

## Step 14 Front of arms

Client's arms out in "T" shape, showing back of hand with fingers clawed

**Step 15 Side of Body** Client facing sideways in mummy position

Step 16 Hands

Client facing forward, hands slightly raised, fingers clawed