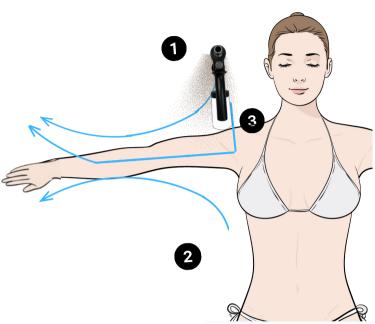

#### Step 5 Back of arm

Client's arms out in "T" shape, showing back of hand with fingers clawed

**Step 7 Face & Neck** Client's arms hanging loosely by sides

**Step 8 Chest** Client's arms hanging loosely by sides