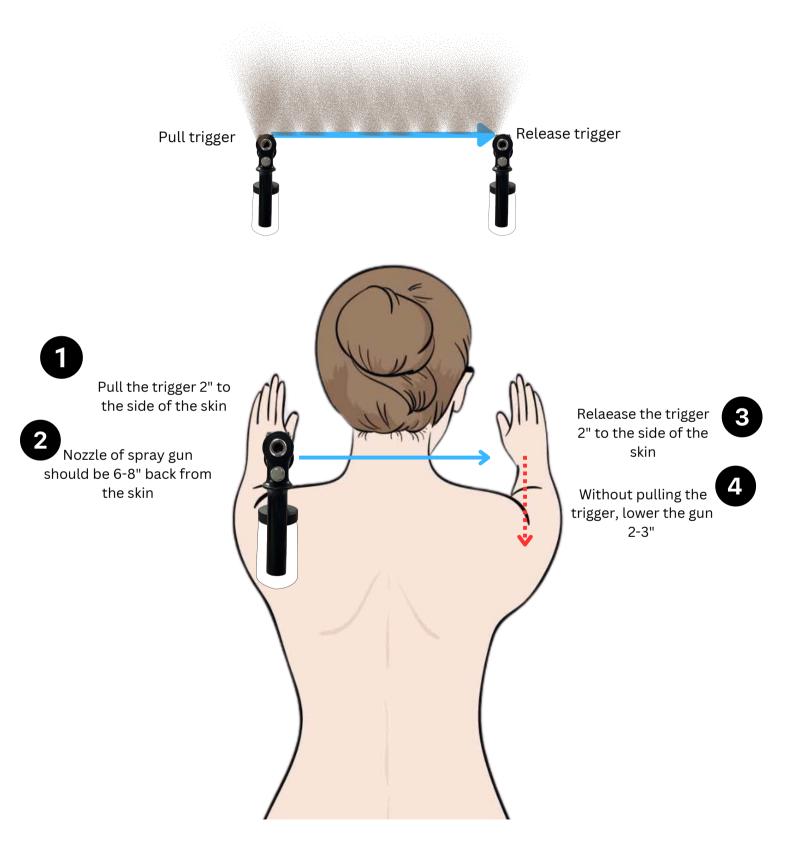

# The blue line represents the spray pass (when the trigger is pulled).

The spray gun will follow the path of the blue arrows.