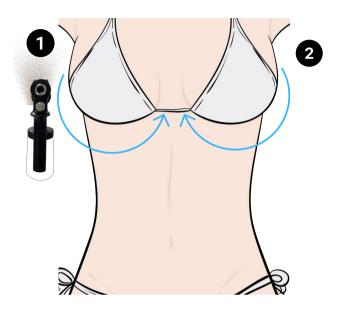

**Step 9 Breasts** *Client's arms resting on head* 

Step 10 Stomach

Client's arms resting on head

**Step 11 Bikini** Client's legs straight, feet hip width apart

**Step 12 Front of legs** *Client's legs straight, feet hip width apart* 