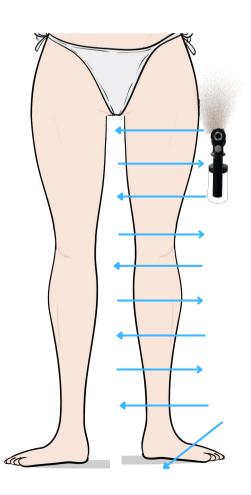

**Step 9 Breasts** *Client's arms resting on head* 

Step 10 Stomach

Client's arms resting on head

**Step 11 Bikini** Client's legs straight, feet hip width apart

**Step 12 Front of legs** *Client's legs straight, feet hip width apart* 