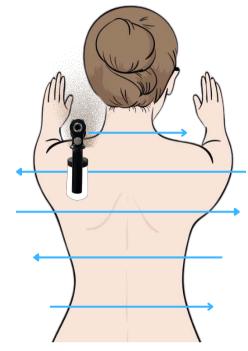

# The blue line represents the spray pass (when the trigger is pulled).

The spray gun will follow the path of the blue arrows.



### Step 1 Neck and Back Client in Mummy Position



### **Step 2 Bum "Smile Lines"** *Client's knees bent, sticking bum out*



Step 3 Bum Client's legs straight with hands on head



**Step 4 Back of Legs** *Client's legs straight, feet hip width apart* 



#### Step 5 Back of arm

Client's arms out in "T" shape, showing back of hand with fingers clawed



**Step 7 Face & Neck** Client's arms hanging loosely by sides





**Step 8 Chest** Client's arms hanging loosely by sides





**Step 9 Breasts** *Client's arms resting on head* 



Step 10 Stomach

Client's arms resting on head



**Step 11 Bikini** Client's legs straight, feet hip width apart

**Step 12 Front of legs** *Client's legs straight, feet hip width apart* 





**Step 13 Inside of legs** Client's foot turned out, knee bent



## Step 14 Front of arms

Client's arms out in