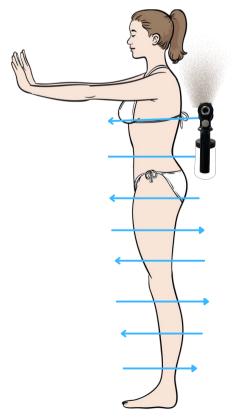

# The blue line represents the spray pass (when the trigger is pulled).

The spray gun will follow the path of the blue arrows.

### Step 1 Neck and Back Client in Mummy Position

### **Step 2 Bum "Smile Lines"** *Client's knees bent, sticking bum out*

Step 3 Bum Client's legs straight with hands on head

**Step 4 Back of Legs** *Client's legs straight, feet hip width apart* 

#### Step 5 Back of arm

Client's arms out in "T" shape, showing back of hand with fingers clawed

**Step 7 Face & Neck** Client's arms hanging loosely by sides

**Step 8 Chest** Client's arms hanging loosely by sides

**Step 9 Breasts** *Client's arms resting on head* 

Step 10 Stomach

Client's arms resting on head

**Step 11 Bikini** Client's legs straight, feet hip width apart

**Step 12 Front of legs** *Client's legs straight, feet hip width apart* 

**Step 13 Inside of legs** Client's foot turned out, knee bent

## Step 14 Front of arms

Client's arms out in "T" shape, showing back of hand with fingers clawed

**Step 15 Side of Body** Client facing sideways in mummy position

Step 16 Hands

Client facing forward, hands slightly raised, fingers clawed