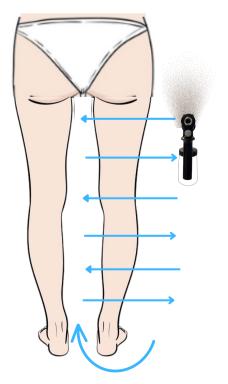

### **Step 2 Bum "Smile Lines"** *Client's knees bent, sticking bum out*

Step 3 Bum Client's legs straight with hands on head

**Step 4 Back of Legs** *Client's legs straight, feet hip width apart* 