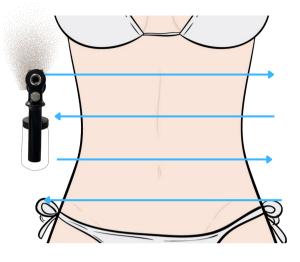

# The blue line represents the spray pass (when the trigger is pulled).

The spray gun will follow the path of the blue arrows.

**Step 9 Breasts** *Client's arms resting on head* 

Step 10 Stomach

Client's arms resting on head

**Step 11 Bikini** Client's legs straight, feet hip width apart

**Step 12 Front of legs** *Client's legs straight, feet hip width apart* 