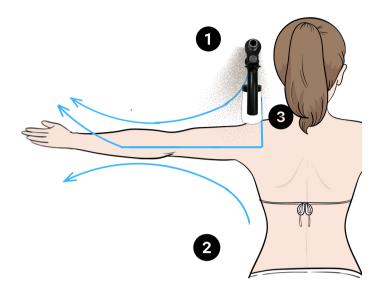

#### Step 5 Back of arm

Client's arms out in "T" shape, showing back of hand with fingers clawed

**Step 7 Face & Neck** Client's arms hanging loosely by sides

**Step 8 Chest** Client's arms hanging loosely by sides