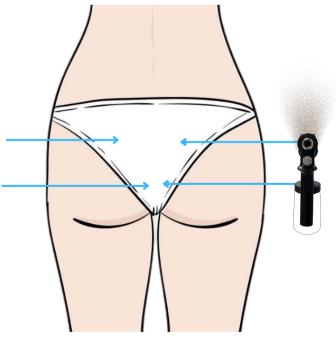

**Step 9 Breasts** *Client's arms resting on head* 

Step 10 Stomach

Client's arms resting on head

**Step 11 Bikini** Client's legs straight, feet hip width apart

**Step 12 Front of legs** *Client's legs straight, feet hip width apart* 