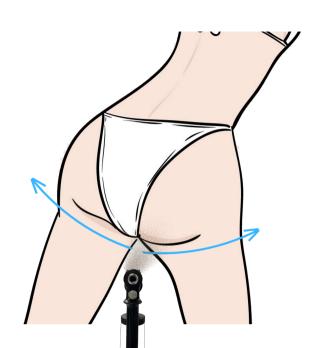

### **Step 2 Bum "Smile Lines"** *Client's knees bent, sticking bum out*

Step 3 Bum Client's legs straight with hands on head

**Step 4 Back of Legs** *Client's legs straight, feet hip width apart* 